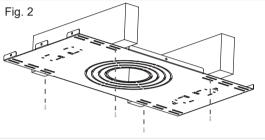

### Installation of Plate With Ceiling Joists

- 1. Align new-construction plate with ceiling joists (Fig. 1).
- 2. Secure plate to joists with appropriate screws (not included)(Fig. 2).
- Note: Plate comes out of the box ready to be installed onto joists that have 12" or 16" spacing. To fit plate onto joists that have 24" spacing, simply bend down endtabs and screw to joists.