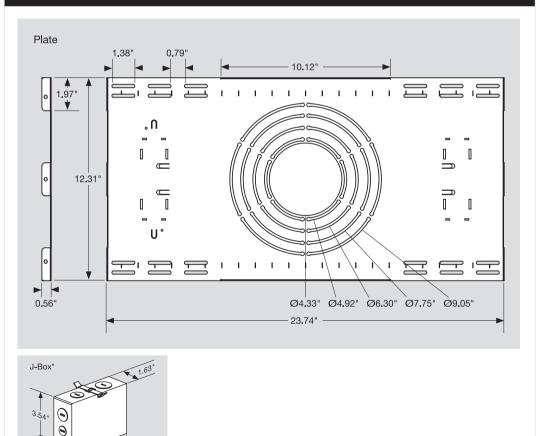

## 4/6/8/10 INCH New Construction Plate for Commercial Downlight Installation Instructions

#### DESCRIPTION

New construction plate for 4/6/8/10 inch Commercial downlight Made from Galvanized Steel

#### APPLICATION

Works for both new construction joist and T-grid applications

### PHYSICAL DIMENSIONS

\_\_\_\_\_ 5.02 "\_\_\_\_



# 4/6/8/10 INCH New Construction Plate for Commercial Downlight Installation Instructions

### Installation of Plate With Ceiling Joists

- 1. Align new-construction plate with ceiling joists (Fig. 1).
- 2. Secure plate to joists with appropriate screws (not included)(Fig. 2).
- Note: Plate comes out of the box ready to be installed onto joists that have 12" or 16" spacing. To fit plate onto joists that have 24" spacing, simply bend down endtabs and screw to joists.





## Installation of Plate With T-Grid

- 1.Lay new-construction plate into T-grid (Fig. 3).
- 2. Secure plate to T-grid with appropriate screws (not included) (Fig. 4).