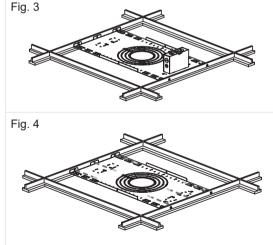

## Installation of Plate With T-Grid

- 1.Lay new-construction plate into T-grid (Fig. 3).
- 2. Secure plate to T-grid with appropriate screws (not included) (Fig. 4).