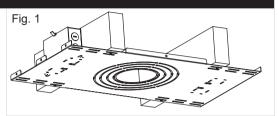

### Installation of Plate With Ceiling Joists

- 1. Align new-construction plate with ceiling joists (Fig. 1).
- 2. Secure plate to joists with appropriate screws (not included)(Fig. 2).
- Note: Plate comes out of the box ready to be installed onto joists that have 12" or 16" spacing. To fit plate onto joists that have 24" spacing, simply bend down endtabs and screw to joists.