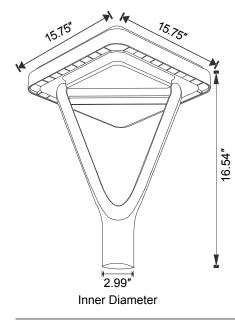

#### DIMENSION

|                     | SPECIFICATION              |  |  |  |  |  |
|---------------------|----------------------------|--|--|--|--|--|
| ТҮРЕ                | SB-SPWPT12W5-50K-B         |  |  |  |  |  |
| WATTAGE             | 12W                        |  |  |  |  |  |
| CCT                 | 5000K                      |  |  |  |  |  |
| CRI                 | 80                         |  |  |  |  |  |
| MATERIAL            | Die-casting aluminum       |  |  |  |  |  |
| SOLAR PANELS        | 5V/20W                     |  |  |  |  |  |
| BATTERY             | 3.2V/20000mAh              |  |  |  |  |  |
| CHIP                | OSRAM 3030                 |  |  |  |  |  |
| LAMP SIZE           | 15.75 X 15.75 X 16.54 inch |  |  |  |  |  |
| WORKING TIME        | 8H                         |  |  |  |  |  |
| CHARGING TIME       | 3-5H                       |  |  |  |  |  |
| WORKING TEMPERATURE | -4°F ~ 122°F               |  |  |  |  |  |
| CABLE               | NO                         |  |  |  |  |  |
| OUTDOOR RATING      | IP65                       |  |  |  |  |  |
| WARRANTY            | 2 year limited             |  |  |  |  |  |

#### SPECIFICATIONS:

Shell materials: Aluminum & PC Net weight : 10.69 lbs Finish: Black(Standard) Product Size:400 X400X 420(mm) 15.75"X15.75"X16.54"