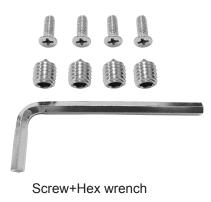

| Die-casting aluminum       |  |  |  |  |  |
| SOLAR PANELS        | 5V/20W                     |  |  |  |  |  |
| BATTERY             | 3.2V/20000mAh              |  |  |  |  |  |
| CHIP                | OSRAM 3030                 |  |  |  |  |  |
| LAMP SIZE           | 15.75 X 15.75 X 16.54 inch |  |  |  |  |  |
| WORKING TIME        | 8H                         |  |  |  |  |  |
| CHARGING TIME       | 3-5H                       |  |  |  |  |  |
| WORKING TEMPERATURE | -4°F ~ 122°F               |  |  |  |  |  |
| CABLE               | NO                         |  |  |  |  |  |
| OUTDOOR RATING      | IP65                       |  |  |  |  |  |
| WARRANTY            | 2 year limited             |  |  |  |  |  |





## Wattages: 12W

#### DIMENSION



#### ACCESSORIES (standard)



#### **ORDERING INFORMATION**

EXAMPLE:

## SB-SPWPT12W5-50K-Z[D, W, B, S]

| SB S       | SPWPT                                     | 12W                | 5               | 50K                  | Ζ                                                               |
|------------|-------------------------------------------|--------------------|-----------------|----------------------|-----------------------------------------------------------------|
| COMPANY    | PRODUCT                                   | WATTAGE            | VOLTAGE         | CCT                  | FINISH                                                          |
| SB LED INC | SPWPT<br>(Solar LED<br>Post Top<br>Light) | <b>12W -</b> (12W) | <b>5 -</b> (5V) | <b>50K -</b> (5000K) | D - (Dark Bronze)<br>W - (White)<br>B -