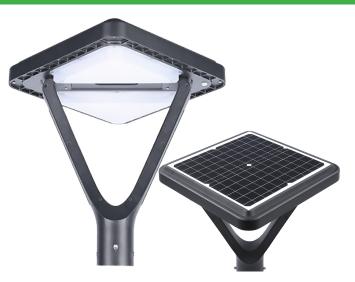

# Solar LED Post Top Light

Solar Panels

### Wattages: 12W

The working principle of Solar LED Post Top Light: During the daytime, The solar panel is irradiated by sunlight, absorbs the sun light and converts it into electric energy to charge the battery. At night, the battery pack provides power to supply the LED lighting to realize the illumination.

Ideal for park, villa residence, Lawns, Courtyards, Roadways and many other applications.

LED Light Source