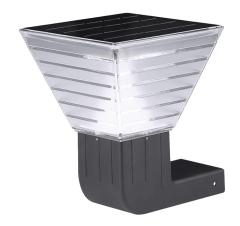

# **Solar LED Square Wall Mount Light**

Wattages: 5W

The working principle of Solar LED Square Wall Mount Light: During the daytime, The solar panel is irradiated by sunlight, absorbs the sun light and converts it into electric energy to charge the battery. At night, the battery pack provides power to supply the LED lighting to realize the illumination.

Ideal for park, courtyard, villa residence, walls and many other applications.

### **SPECIFICATIONS:**

Shell materials: Aluminum & PC

Net weight: 3.3 lbs

Finish: Black(Standard)

Product Size:200 X 200X240(mm)

7.87"X7.87"X9.45"