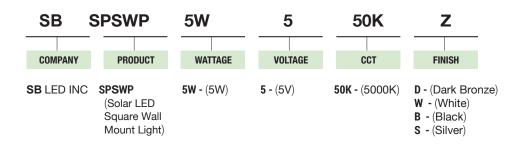

TIME       | 3-5H                   |
| WORKING TEMPERATURE | -4°F ~ 122°F           |
| CABLE               | NO                     |
| OUTDOOR RATING      | IP65                   |
| WARRANTY            | 2 year limited         |

# Solar LED Square Wall **Mount Light**





# Wattages: 5W

#### **DIMENSION**



# **PACKAGING INFORMATION ❖SB-SPSWP5W5-50K-B**

#### **INNER BOX:**

260MMX220MMX280MM(1Pcs/CTN) (10.24" X8.66" X11.02")

#### **OUTER BOX:**

540MMX460MMX320MM(4Pcs/CTN) (21.26" X18.11" X12.60")

### **SPECIFICATIONS:**

Shell materials: Aluminum & PC

Net weight: 3.3 lbs

Finish: Black(Standard)

Product Size:200 X 200X240(mm)

7.87"X7.87"X9.45"

## **ACCESSORIES (Standard)**



Screw+Hex wrench

#### **ORDERING INFORMATION**

**EXAMPLE:** 

# SB-SPSWP5W5-50K-Z[D, W, B, S]