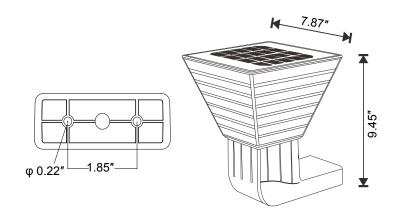

#### **DIMENSION**

### **SPECIFICATIONS:**

Shell materials: Aluminum & PC

Net weight: 3.3 lbs

Finish: Black(Standard)

Product Size:200 X 200X240(mm)

7.87"X7.87"X9.45"