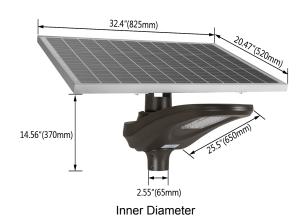

#### DIMENSION

#### SPECIFICATIONS:

Shell materials: Aluminum & PC Net weight : 29.76 lbs Finish: Dark Bronze(Standard) Product Size:825 X 520 X 370(mm) 32.48"X20.47"X14.57"

EXAMPLE: