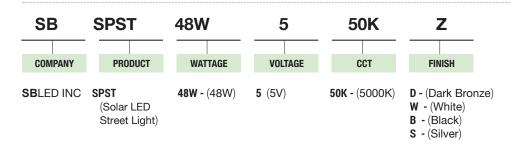

|
| WORKING TEMPERATURE           | -4°F ~ 122°F                                 |
| CABLE                         | NO                                           |
| OUTDOOR RATING                | IP65                                         |
| INNER DIAMETER OF LAMP HOLDER | φ65mm(2.56 inch)                             |
| WARRANTY                      | 2 year limited                               |

# **Solar LED Street Light**





## Wattages: 48W

#### DIMENSION



#### PACKAGING INFORMATION \*SB-SPST48W5-50K-D

840MMX530MMX350MM(1Pcs/CTN) (33.07" X20.87" X13.78" )

#### SPECIFICATIONS:

Shell materials: Aluminum & PC Net weight : 29.76 lbs Finish: Dark Bronze(Standard) Product Size:825 X 520 X 370(mm) 32.48"X20.47"X14.57"



EXAMPLE:

### SB-SPST48W5-50K-Z[D, W, B, S]