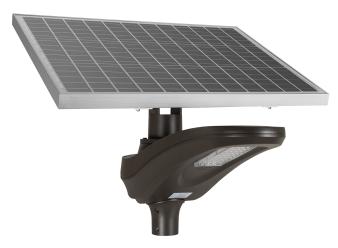

# **Solar LED Street Light**

### Wattages: 48W

The working principle of solar LED street light: During the daytime, the solar street light is controlled by intelligent controller. The solar panel is irradiated by sunlight, absorbs the sun light and converts it into electric energy to charge the battery. At night, the battery pack provides power to supply the LED lighting to realize the illumination.

Ideal for park,Roadway,Parking lot,Courtyard and many other applications.