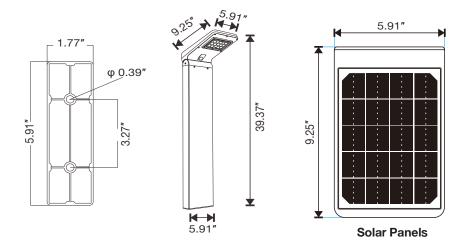

#### **DIMENSION**

#### **SPECIFICATIONS:**

Shell materials: Aluminum & PC

Net weight: 6.55 lbs Finish: Black(Standard)

Product Size:235 X 150X1000(mm)

9.25"X5.91"X39.37"