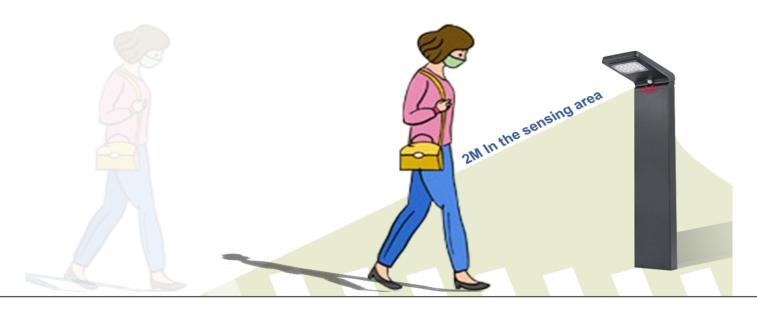

# Solar lawn lamp·switch control mode

- 1 Press the switch button once (PIR motion sensor)
- 2 Press the switch button twice (constant mode)
- 3 Press the switch button three times (turn off)

20% brightness when people leave