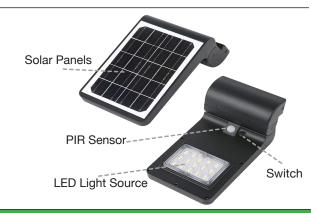

# Solar lawn lamp·switch control mode

- 1 Press the switch button once (PIR motion sensor)
- 2 Press the switch button twice (constant mode)
- 3 Press the switch button three times (turn off)

20% brightness when people leave