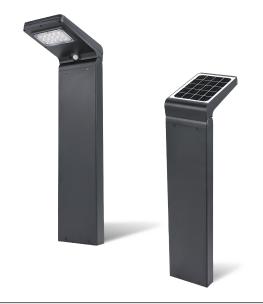

## Solar LED Square Bollard Light

## Wattages: 5W

The working principle of Solar LED Square Bollard Light: The solar panel is irradiated by sunlight, absorbs the sun light and converts it into electric energy to charge the battery. At night, the battery pack provides power to supply the LED lighting to realize the illumination.

Ideal for parks, apartments, residences, lawns, courtyards, roadways and many other applications.