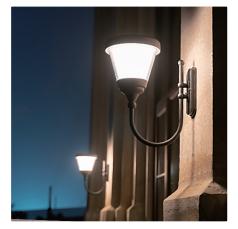

## Switch indication :

1 The lamp body has a dark outfit switch, switch Settings in the tectum, remove the waterproof cap has a small mouth



② Press with distribution hex key light in, turn on the switch will only need 10 seconds after bright light, bright light can be installed.



2 Evening: automatic light up

## Intelligent Optical Control:

① Daytime: automatic charging mode



1





## Installation steps:

① Tighten the bent pipe to connect the lamp head and base.



② Then turn on the switch and the light will turn on automatically at night.



③ Fix the installation position of the lighting fixture with screws



④ Installation completion effect