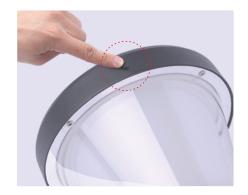

## Switch indication :

1 The lamp body has a dark outfit switch, switch Settings in the tectum, remove the waterproof cap has a small mouth

② Press with distribution hex key light in, turn on the switch will only need 10 seconds after bright light, bright light can be installed.