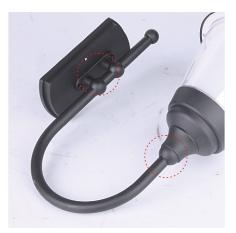

## Installation steps:

① Tighten the bent pipe to connect the lamp head and base.

② Then turn on the switch and the light will turn on automatically at night.

③ Fix the installation position of the lighting fixture with screws