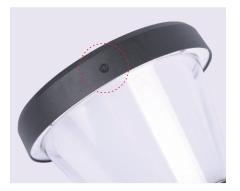

## Switch indication :

1 The lamp body has a dark outfit switch, switch Settings in the tectum, remove the waterproof cap has a small mouth

② Press with distribution hex key light in, turn on the switch will only need 10 seconds after bright light, bright light can be installed.