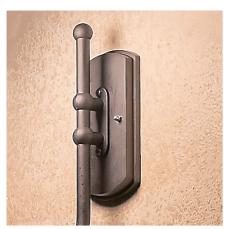

## Switch indication :

1 The lamp body has a dark outfit switch, switch Settings in the tectum, remove the waterproof cap has a small mouth



② Press with distribution hex key light in, turn on the switch will only need 10 seconds after bright light, bright light can be installed.



2 Evening: automatic light up

## Intelligent Optical Control:

① Daytime: automatic charging mode



1





## Installation steps:

① Tighten the bent pipe to connect the lamp head and base.



② Then turn on the switch and the light will turn on automatically at night.



③ Fix the installation position of the lighting fixture with screws



④ Installation completion effect