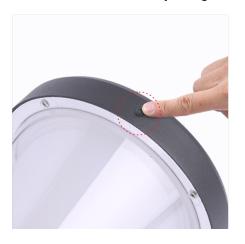

## Installation steps:

① Tighten the bent pipe to connect the lamp head and base.

② Then turn on the switch and the light will turn on automatically at night.

③ Fix the installation position of the lighting fixture with screws