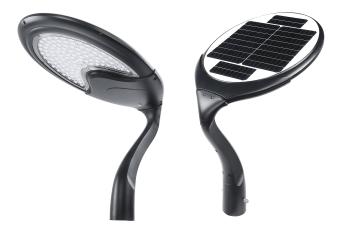

## Solar LED Post Top Light

### Wattages: 15W

The working principle of Solar LED Post Top Light: During the daytime, The solar panel is irradiated by sunlight, absorbs the sun light and converts it into electric energy to charge the battery. At night, the battery pack provides power to supply the LED lighting to realize the illumination.

Ideal for park, villa residence, Lawns, Courtyards, Roadways and many other applications.