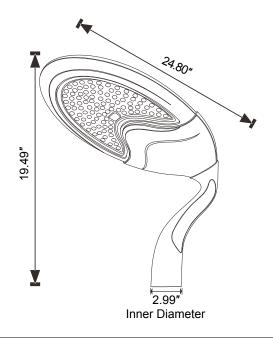

#### **DIMENSION**

### **SPECIFICATIONS:**

Shell materials: Aluminum & PC

Net weight: 12.39 lbs Finish: Black(Standard) Product Size:630 X 495(mm)

24.80"X19.49"