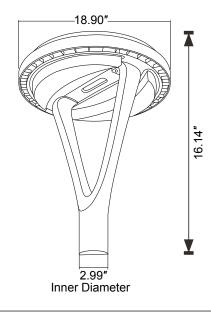

#### **DIMENSION**

#### **SPECIFICATIONS:**

Shell materials: Aluminum & PC

Net weight: 11.73 lbs Finish: Black(Standard)

Product Size:φ480 X 410(mm)

18.90"X16.14"