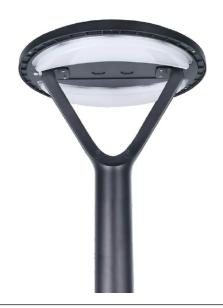

## **Solar LED Post Top Light**

### Wattages: 12W

The working principle of Solar LED Post Top Light: During the daytime, The solar panel is irradiated by sunlight, absorbs the sun light and converts it into electric energy to charge the battery. At night, the battery pack provides power to supply the LED lighting to realize the illumination.

Ideal for park, villa residence, Lawns, Courtyards, Roadways and many other applications.