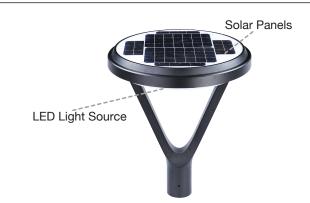

### Wattages: 12W

The working principle of Solar LED Post Top Light: During the daytime, The solar panel is irradiated by sunlight, absorbs the sun light and converts it into electric energy to charge the battery. At night, the battery pack provides power to supply the LED lighting to realize the illumination.

#### **PRECAUTION**

- High luminous efficiency and long working life.
- A special solar controller is used.
- Osram light source chip is used.
- · Monocrystalline silicon solar panel.
- Excellent optics design, greatly improve the light utilization and evenness.