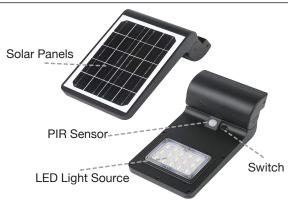

### Wattages: 5W

The working principle of Solar LED Semi-Cutoff Wall Mount Light: The solar panel is irradiated by sunlight, absorbs the sun light and converts it into electric energy to charge the battery. At night, the battery pack provides power to supply the LED lighting to realize the illumination.

# Solar wall lamp-switch control mode