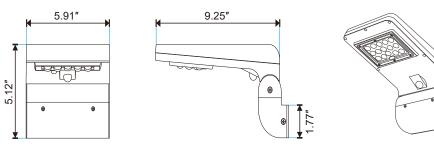

|                     | SPECIFICATION            |  |  |  |  |
|---------------------|--------------------------|--|--|--|--|
| ТҮРЕ                | SB-SPHWP5W5-50K-B        |  |  |  |  |
| WATTAGE             | 5W                       |  |  |  |  |
| CCT                 | 5000K                    |  |  |  |  |
| CRI                 | 80                       |  |  |  |  |
| MATERIAL            | Die-casting aluminum     |  |  |  |  |
| SOLAR PANELS        | 5V/5W                    |  |  |  |  |
| BATTERY             | 3.2V/8000mAh             |  |  |  |  |
| CHIP                | OSRAM 3030               |  |  |  |  |
| LAMP SIZE           | 9.25X5.91X5.12 inch      |  |  |  |  |
| WORKING TIME        | 8H                       |  |  |  |  |
| CHARGING TIME       | 3-5H                     |  |  |  |  |
| CONTEOL TIME        | LIGHT CONTRAL+PIR SENSOR |  |  |  |  |
| WORKING TEMPERATURE | -4°F ~ 122°F             |  |  |  |  |
| CABLE               | NO                       |  |  |  |  |
| OUTDOOR RATING      | IP65                     |  |  |  |  |
| WARRANTY            | 2 year limited           |  |  |  |  |

#### SPECIFICATIONS:

Shell materials: Aluminum & PC Net weight : 2.87 lbs Finish: Black(Standard) Product Size:235 X 150 X 130(mm) 9.25"X5.91"X5.12"