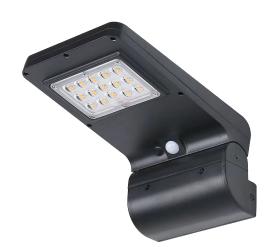

# Solar LED Semi-Cutoff Wall Mount Light

### Wattages: 5W

The working principle of Solar LED Semi-Cutoff Wall Mount Light: The solar panel is irradiated by sunlight, absorbs the sun light and converts it into electric energy to charge the battery. At night, the battery pack provides power to supply the LED lighting to realize the illumination.

Ideal for park,courtyard,villa residence,walls and many other applications.