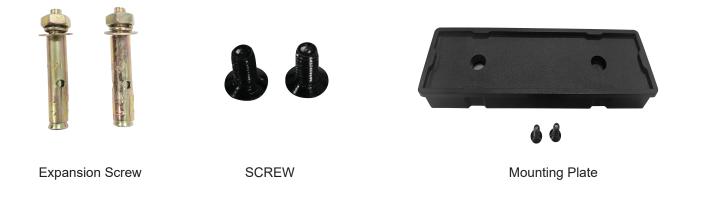

|
| WORKING TEMPERATURE | -4°F ~ 122°F             |  |  |  |  |
| CABLE               | NO                       |  |  |  |  |
| OUTDOOR RATING      | IP65                     |  |  |  |  |
| WARRANTY            | 2 year limited           |  |  |  |  |

# Solar LED Semi-Cutoff Wall Mount Light





Wattages: 5W

### DIMENSION





PACKAGING INFORMATION \*SB-SPHWP5W5-50K-B

INNER BOX:

245MMX150MMX110MM(1Pcs/CTN) (9.65" X5.91" X4.33")

(9.65 X5.91 X4.3

510MMX470MMX250MM(12Pcs/CTN) (20.08" X18.50" X9.84" )

#### SPECIFICATIONS:

Shell materials: Aluminum & PC Net weight : 2.87 lbs Finish: Black(Standard) Product Size:235 X 150 X 130(mm) 9.25"X5.91"X5.12"

# Solar wall lamp-switch control mode



# Solar LED Semi-Cutoff Wall Mount Light





### Wattages: 5W

#### ACCESSORIES (standard)



#### ORDERING INFORMATION

EXAMPLE:

### SB-SPHWP5W5-50K-Z[D, W, B, S]

| SB<br>COMPANY | PRODUCT                                                    | 5W<br>WATTAGE    | 5<br>VOLTAGE  | 50K                  | Z<br>FINISH                                                                                 |
|---------------|------------------------------------------------------------|------------------|---------------|----------------------|---------------------------------------------------------------------------------------------|
| SB LED INC    | SPHWP<br>(Solar LED<br>Semi-Cutoff<br>Wall Mount<br>Light) | <b>5W -</b> (5W) | <b>5</b> (5V) | <b>50K</b> - (5000K) | <b>D</b> - (Dark Bronze)<br><b>W</b> - (White)<br><b>B</b> - (Black)<br><b>S</b> - (Silver) |