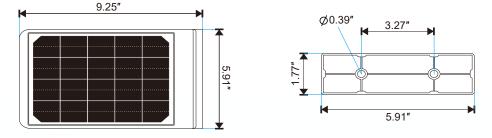

### DIMENSION

PACKAGING INFORMATION \*SB-SPHWP5W5-50K-B

INNER BOX:

245MMX150MMX110MM(1Pcs/CTN) (9.65" X5.91" X4.33")

(9.65 X5.91 X4.3

510MMX470MMX250MM(12Pcs/CTN) (20.08" X18.50" X9.84" )

#### SPECIFICATIONS:

Shell materials: Aluminum & PC Net weight : 2.87 lbs Finish: Black(Standard) Product Size:235 X 150 X 130(mm) 9.25"X5.91"X5.12"