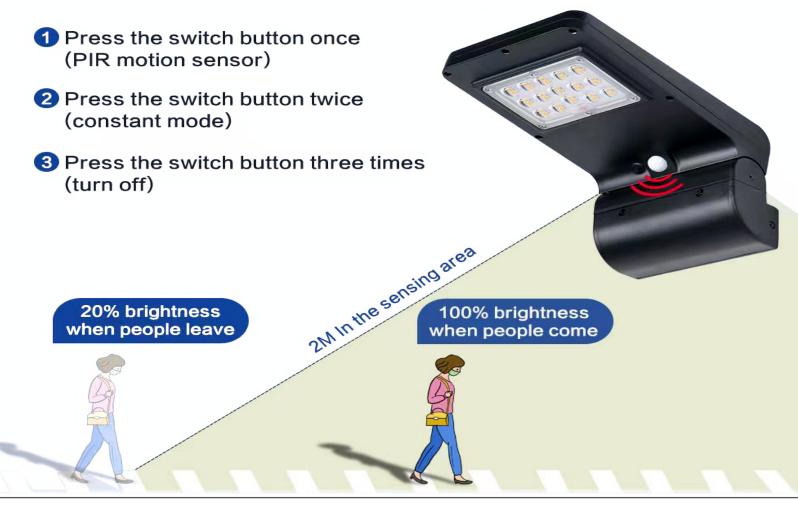

# Solar wall lamp-switch control mode

The DC controller can ensure that the battery pack is not damaged due to overcharging or overdischarging, meanwhile, it has temperature compensation and lightning protection, reverse polarity protection and other functions such as Light control, lighting 3-5 rainy days.