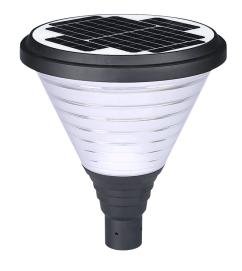

# **Solar LED Hourglass Post Top Light**

Wattages: 12W

The working principle of Solar LED Hourglass Post Top Light: During the daytime, The solar panel is irradiated by sunlight, absorbs the sun light and converts it into electric energy to charge the battery. At night, the battery pack provides power to supply the LED lighting to realize the illumination.

Ideal for park,villa residence,Lawns,Courtyards, Roadways and many other applications.

|                     | SPECIFICATION              |
|---------------------|----------------------------|
| ТҮРЕ                | SB-SPHPT12W5-50K-B         |
| WATTAGE             | 12W                        |
| CCT                 | 5000K                      |
| CRI                 | 80                         |
| MATERIAL            | Die-casting aluminum       |
| SOLAR PANELS        | 5V/20W                     |
| BATTERY             | 3.2V/20000mAh              |
| CHIP                | OSRAM 3030                 |
| LAMP SIZE           | 15.75 X 15.75 X 16.54 inch |
| WORKING TIME        | 8H                         |
| CHARGING TIME       | 3-5H                       |
| WORKING TEMPERATURE | -4°F ~ 122°F               |
| CABLE               | NO                         |
| OUTDOOR RATING      | IP65                       |
| WARRANTY            | 2 year limited             |