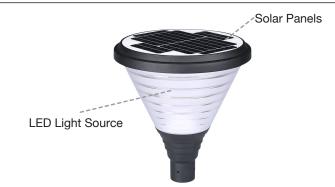

# **Solar LED Hourglass Post Top Light**

Wattages: 12W

The working principle of Solar LED Hourglass Post Top Light: During the daytime, The solar panel is irradiated by sunlight, absorbs the sun light and converts it into electric energy to charge the battery. At night, the battery pack provides power to supply the LED lighting to realize the illumination.

Ideal for park,villa residence,Lawns,Courtyards, Roadways and many other applications.

#### **PRECAUTION**

- High luminous efficiency and long working life.
- A special solar controller is used.
- Osram light source chip is used.
- Monocrystalline silicon solar panel.
- Excellent optics design, greatly improve the light utilization and evenness.