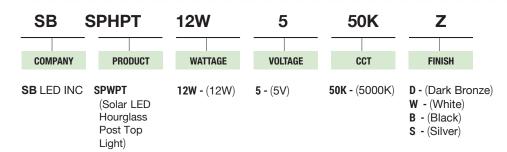

#### **ORDERING INFORMATION**

**EXAMPLE:** 

### SB-SPHPT12W5-50K-Z[D, W, B, S]