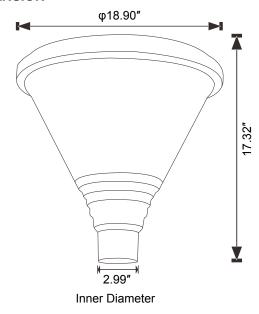

#### **DIMENSION**

#### **SPECIFICATIONS:**

Shell materials: Aluminum & PC

Net weight: 11.27 lbs Finish: Black(Standard)

Product Size: φ480 X440(mm)

φ18.90"X17.32"