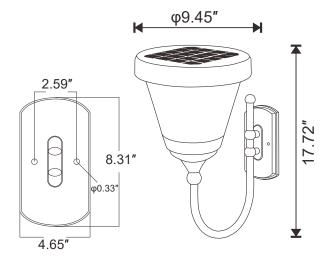

#### **DIMENSION**

#### **SPECIFICATIONS:**

Shell materials: Aluminum & PC

Net weight: 4.67 lbs Finish: Black(Standard)

Product Size:φ240 X 450(mm)

9.45"X17.72"