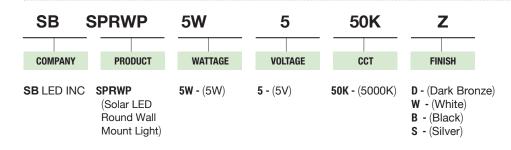

#### **ORDERING INFORMATION**

**EXAMPLE:** 

#### SB-SPRWP5W5-50K-Z[D, W, B, S]