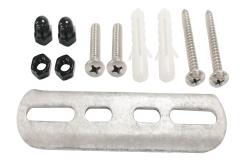

| 3.2V/8000mAh         |
| CHIP                | OSRAM 3030           |
| LAMP SIZE           | φ9.45 X 17.72 inch   |
| WORKING TIME        | 8H                   |
| CHARGING TIME       | 3-5H                 |
| WORKING TEMPERATURE | -4°F ~ 122°F         |
| CABLE               | NO                   |
| OUTDOOR RATING      | IP65                 |
| WARRANTY            | 2 year limited       |

## **Solar LED Round Wall Mount Light**





### Wattages: 5W

#### **DIMENSION**



#### PACKAGING INFORMATION **❖SB-SPRWP5W5-50K-B**

#### **OUTER BOX:**

660MMX510MMX290MM(2Pcs/CTN) (25.98" X20.08" X11.42")

#### **SPECIFICATIONS:**

Shell materials: Aluminum & PC

Net weight: 4.67 lbs Finish: Black(Standard)

Product Size:φ240 X 450(mm)

9.45"X17.72"

#### **ACCESSORIES (Standard)**



Mounting Plate+Screw+Nut

#### **ORDERING INFORMATION**

**EXAMPLE:** 

#### SB-SPRWP5W5-50K-Z[D, W, B, S]