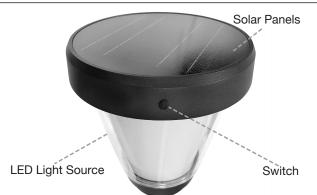

#### **PRECAUTION**

- High luminous efficiency and long working life.
- A special solar controller is used.
- Osram light source chip is used.
- Monocrystalline silicon solar panel
- Excellent optics design, greatly improve the light utilization and evenness.

|                     | SPECIFICATION        |
|---------------------|----------------------|
| ТҮРЕ                | SB-SPRWP5W5-50K-B    |
| WATTAGE             | 5W                   |
| CCT                 | 5000K                |
| CRI                 | 80                   |
| MATERIAL            | Die-casting aluminum |
| SOLAR PANELS        | 5V/4.5W              |
| BATTERY             | 3.2V/8000mAh         |
| CHIP                | OSRAM 3030           |
| LAMP SIZE           | φ9.45 X 17.72 inch   |
| WORKING TIME        | 8H                   |
| CHARGING TIME       | 3-5H                 |
| WORKING TEMPERATURE | -4°F ~ 122°F         |
| CABLE               | NO                   |
| OUTDOOR RATING      | IP65                 |
| WARRANTY            | 2 year limited       |