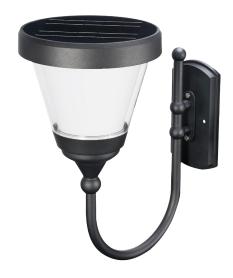

## **Solar LED Round Wall Mount Light**

### Wattages: 5W

# Solar LED Round Wall Mount Light

Wattages: 5W

The working principle of Solar LED Round Wall Mount Light: During the daytime, The solar panel is irradiated by sunlight, absorbs the sun light and converts it into electric energy to charge the battery. At night, the battery pack provides power to supply the LED lighting to realize the illumination.

Ideal for park, courtyard, villa residence, walls and many other applications.