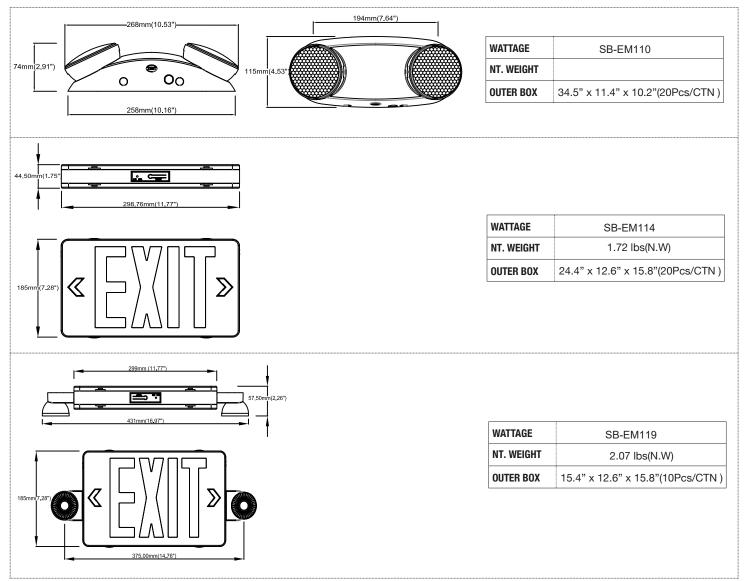

#### **PRODUCT DISPLAY:**

|                     |                         | SPECIFICATION         |       |                       |
|---------------------|-------------------------|-----------------------|-------|-----------------------|
| ТҮРЕ                | SB-EM110                | SB-EM114              |       | SB-EM119              |
| WORKING VOLTAGE     | 120-277V 50Hz/60Hz      | 120V / 277V 50Hz/60Hz |       | 120V / 277V 50Hz/60Hz |
| EFFICACY            | 0.97                    |                       | 0.86  |                       |
| INPUT WATTAGE       | 4.5W                    |                       | 5W    |                       |
| INPUT CURRENT       | 0.03A                   |                       | 0.04A |                       |
| RECHARGE TIME       |                         | 24 Hours              |       |                       |
| OUTPUT WATTAGE      | 2W                      | 1W                    |       | 2W                    |
| EMERGENCY DURATION  |                         | ≥90 Mins              |       |                       |
| BATTERY             | 3.6V 600 mA h           | 1.2V 800 mA h         |       | 3.6V 1000 mA h        |
| LUMEN               | 300lm                   | NONE                  |       | 250lm                 |
| ENVIRONMENT         | DAMP                    |                       |       |                       |
| WORKING TEMPERATURE | 5°C ~ 30°C              |                       |       |                       |
| CERTIFICATION       | ETL                     |                       |       |                       |
| CABLE               | Input Connect, No cable |                       |       |                       |
| WARRANTY            |                         | 2 year limited        |       |                       |

#### **DIMENSION:**