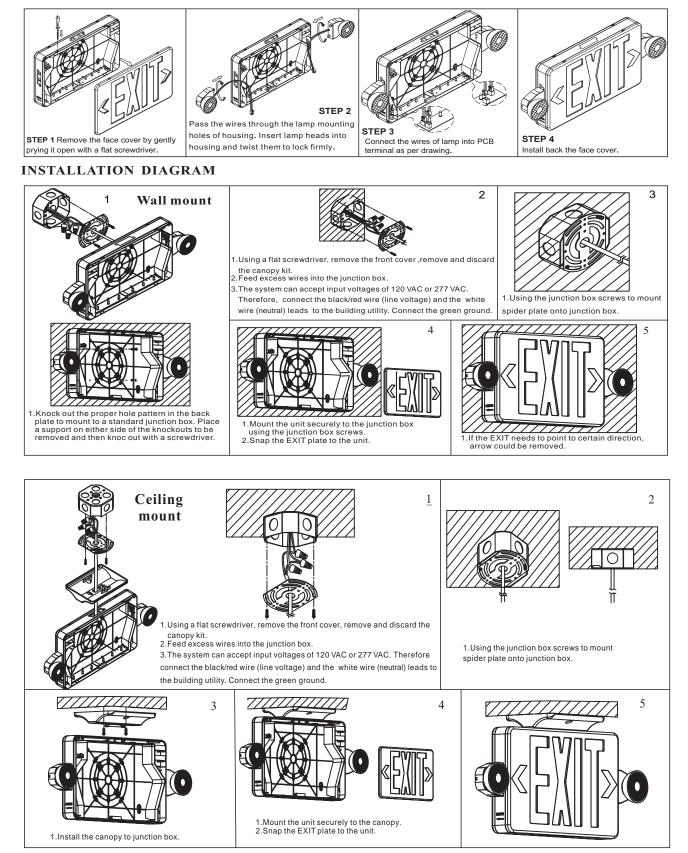

## **INSTRUCTIONS** :

#### SB-EM110:

#### **INSTALLATION(J-BOX MOUNTING):**

- 1 Feed fixture leads through main bottom case and connect AC power supply (Fig A).
- 2 Connect wires through J-Box .Place bottom case on J-Box and secure with screws.
- 3 Connect battery only when continuous AC power can be provided to the unit(Fig B) .

4 Align snaps and push housing directly onto main bottom case (Fig C) apply continuous AC power and press "TEST" button to check lamps.

#### WARNING:

Unused wires must be capped using using enclosed wire nuts.