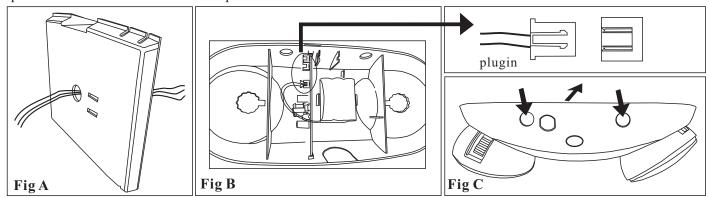

#### **INSTALLATION(J-BOX MOUNTING):**

- 1 Feed fixture leads through main bottom case and connect AC power supply (Fig A).
- 2 Connect wires through J-Box .Place bottom case on J-Box and secure with screws.
- 3 Connect battery only when continuous AC power can be provided to the unit(Fig B) .

4 Align snaps and push housing directly onto main bottom case (Fig C) apply continuous AC power and press "TEST" button to check lamps.