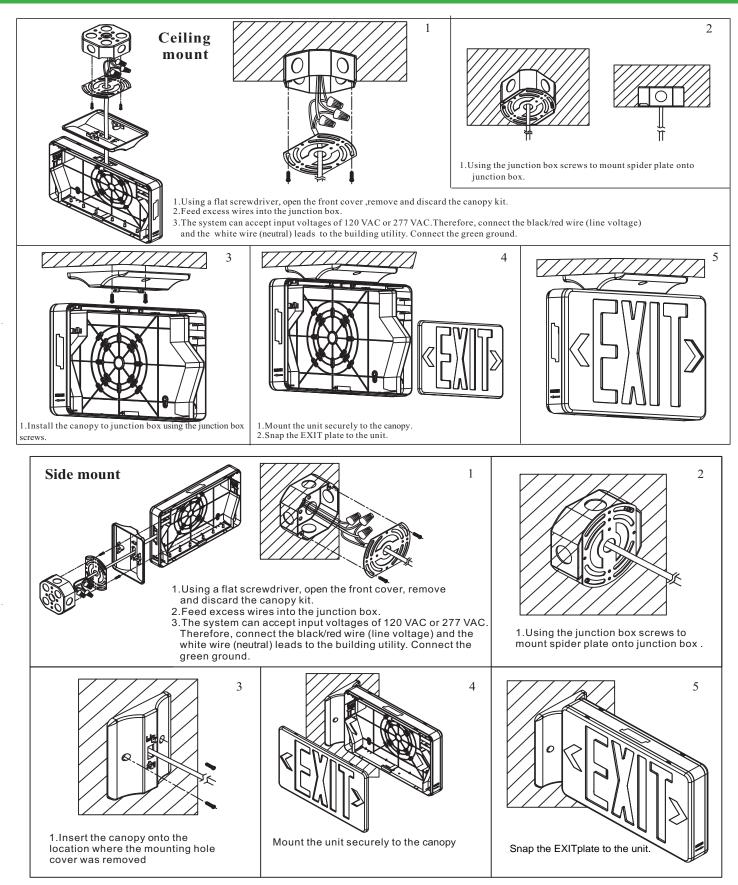

#### **INSTALLATION(J-BOX MOUNTING):**

- 1 Feed fixture leads through main bottom case and connect AC power supply (Fig A).
- 2 Connect wires through J-Box .Place bottom case on J-Box and secure with screws.
- 3 Connect battery only when continuous AC power can be provided to the unit(Fig B) .