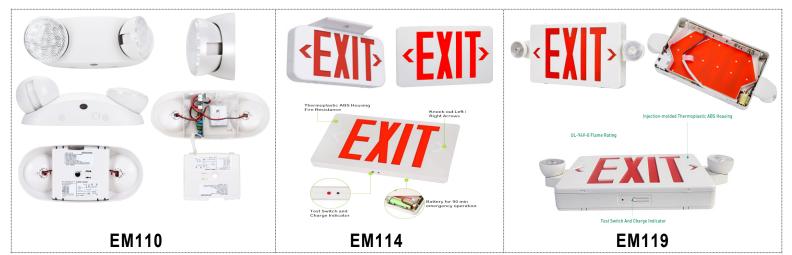

LED Emergency Light O SNOWBALL



# **TYPE: EM110,EM114,EM119**

LED Emergency Light accord with US STANDARD - Injection-molded, flame-retardant and high impact thermoplastic housing. 120V/277V AC universal voltage operation.This exit sign with design is great for placing on doorways, isles, restaurant, office building and warehouses.







EM114 Standard:Double-sided display



EM119 Standard:Single side display

#### **PRODUCT DISPLAY:**



|                     |                         | SPECIFICATION         |       |                       |
|---------------------|-------------------------|-----------------------|-------|-----------------------|
| ТҮРЕ                | SB-EM110                | SB-EM114              |       | SB-EM119              |
| WORKING VOLTAGE     | 120-277V 50Hz/60Hz      | 120V / 277V 50Hz/60Hz |       | 120V / 277V 50Hz/60Hz |
| EFFICACY            | 0.97                    |                       | 0.86  |                       |
| INPUT WATTAGE       | 4.5W                    |                       | 5W    |                       |
| INPUT CURRENT       | 0.03A                   |                       | 0.04A |                       |
| RECHARGE TIME       |                         | 24 Hou