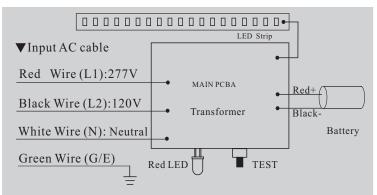

### WIRING DIAGRAM:

#### SB-EM114:

SIGMALUX is commercial and industrial division of SNOWBALL INC. E:

#### SB-EM119:

SIGMALUX is commercial and industrial division of SNOWBALL INC. E: <u>sales@snowball-inc.com</u>