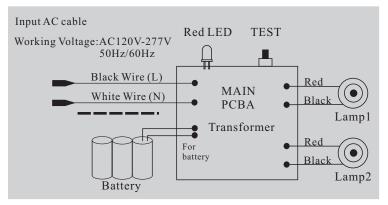

### WIRING DIAGRAM:

#### SB-EM110:

#### **INSTALLATION(J-BOX MOUNTING):**

- 1 Feed fixture leads through main bottom case and connect AC power supply (Fig A).
- 2 Connect wires through J-Box .Place bottom case on J-Box and secure with screws.
- 3 Connect battery only when continuous AC power can be provided to the unit(Fig B) .

4 Align snaps and push housing directly onto main bottom case (Fig C) apply continuous AC power and press "TEST" button to check lamps.

#### WARNING:

Unused wires must be capped using using enclosed wire nuts.