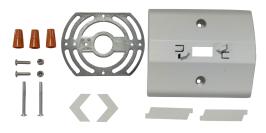

| EM                              | 110                         | ZG                                                               |  |
|------------|---------------------------------|-----------------------------|------------------------------------------------------------------|--|
|            |                                 |                             |                                                                  |  |
| COMPANY    | PRODUCT                         | CODE                        | FINISH                                                           |  |
| SB LED INC | <b>EM</b><br>Emergency<br>Light | 110/114/119<br>Product Code | ZG(Green)<br>ZR(Red)<br>(There are only 114<br>and 119 products) |  |



# TYPE: EM110,EM114,EM119

## **ACCESSORIES (Standard)**





EM110

# EM114/EM119

### WIRING DIAGRAM:

## EM110



## EM114



## EM119





TING INCORPORATED

# TYPE: EM110,EM114,EM119

## **INSTRUCTIONS** :

#### SB-EM110:

#### **INSTALLATION(J-BOX MOUNTING):**

- 1 Feed fixture leads through main bottom case and connect AC power supply (Fig A).
- 2 Connect wires through J-Box .Place bottom case on J-Box and secure with screws.
- 3 Connect battery only when continuous AC power can be provided to the unit(Fig B) .

4 Align snaps and push housing directly onto main bottom case (Fig C) apply continuous AC power and press "TEST" button to check lamps.



#### WARNING:

Unused wires must be capped using using enclosed wire nuts.

#### SB-EM114:



SIGMALUX is commercial and industrial division of SNOWBALL INC. E:

# LED Emergency Light C SNOWBALL