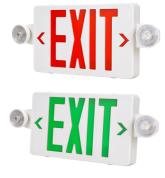

# **TYPE: EM110,EM114,EM119**

LED Emergency Light accord with US STANDARD - Injection-molded, flame-retardant and high impact thermoplastic housing. 120V/277V AC universal voltage operation.This exit sign with design is great for placing on doorways, isles, restaurant, office building and warehouses.

EM114 Standard:Double-sided display

EM119 Standard:Single side display