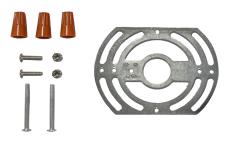

| EM                              | 110                         | ZG                                                               |  |
|------------|---------------------------------|-----------------------------|------------------------------------------------------------------|--|
|            |                                 |                             |                                                                  |  |
| COMPANY    | PRODUCT                         | CODE                        | FINISH                                                           |  |
| SB LED INC | <b>EM</b><br>Emergency<br>Light | 110/114/119<br>Product Code | ZG(Green)<br>ZR(Red)<br>(There are only 114<br>and 119 products) |  |



# TYPE: EM110,EM114,EM119

## **ACCESSORIES (Standard)**





EM110

# EM114/EM119

### WIRING DIAGRAM:

## EM110



## EM114



## EM119





TING INCORPORATED

# TYPE: EM110,EM114,EM119

## **INSTRUCTIONS** :

#### SB-EM110:

#### **INSTALLATION(J-BOX MOUNTING):**

- 1 Feed fixture leads through main bottom case and connect AC power supply (Fig A).
- 2 Connect wires through J-Box .Place bottom case on J-Box and secure with screws.
- 3 Connect battery only when continuous AC power can be provided to the unit(Fig B) .

4 Align snaps and push housing directly onto main bottom case (Fig C) apply continuous AC power and press "TEST" button to check lamps.



#### WARNING:

Unused wires must be capped using using enclosed wire nuts.

#### SB-EM114:



SIGMALUX is commercial and industrial division of SNOWBALL INC. E:

# LED Emergency Light C SNOWBALL