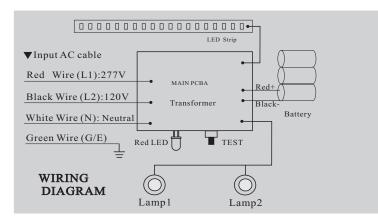

### WIRING DIAGRAM:

## EM110

#### WARNING:

Unused wires must be capped using using enclosed wire nuts.