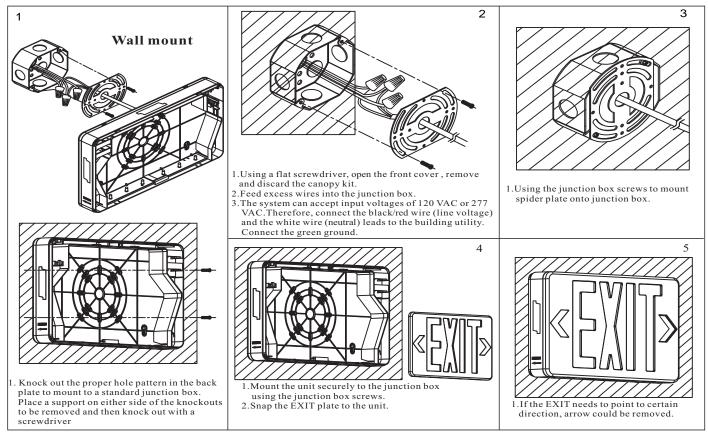

#### **INSTALLATION(J-BOX MOUNTING):**

- 1 Feed fixture leads through main bottom case and connect AC power supply (Fig A).
- 2 Connect wires through J-Box .Place bottom case on J-Box and secure with screws.
- 3 Connect battery only when continuous AC power can be provided to the unit(Fig B) .