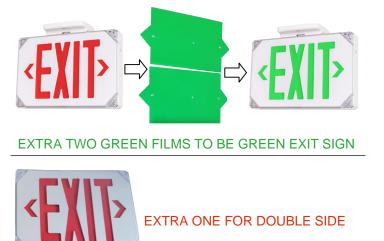

|
| CERTIFICATION         | UL                                |
| FINISH                | White                             |
| DIMENSION             | 320X64X205mm                      |
| CABLE                 | Input Connect, No cable           |
| WARRANTY              | 2 year limited                    |

# Wet Location LED Exit Sign 📿



## **TYPE: CR-7110**

#### DIMENSION:



| WATTAGE    | CR-7110                             |
|------------|-------------------------------------|
| NT. WEIGHT | 2.65 lbs                            |
| BOX DIM.   | 8.39" X 3.66" X 12.87"              |
| OUTER BOX  | 19.21" x 17.32" x 13.58"(10Pcs/CTN) |

#### **ORDERING INFORMATION**

#### EXAMPLE:

#### CR-7110



#### WIRING DIAGRAM:



#### **PRODUCT ACCESSORIES: (Standard)**



### **MOUNTING ACCESSORIES: (Standard)**



## Wet Location LED Exit Sign





## **TYPE: CR-7110**

### **INSTRUCTIONS**:



Fig 5 on unit, put gasket between unit and canopy.