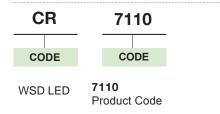

ons / IP65              |
| OPERATION TEMPERATURE | 0°C ~ 40°C                        |
| CERTIFICATION         | UL                                |
| FINISH                | White                             |
| DIMENSION             | 320X64X205mm                      |
| CABLE                 | Input Connect, No cable           |
| WARRANTY              | 2 year limited                    |

# Wet Location LED Exit Sign 📿



## **TYPE: CR-7110**

#### DIMENSION:



| WATTAGE    | CR-7110                             |
|------------|-------------------------------------|
| NT. WEIGHT | 2.65 lbs                            |
| BOX DIM.   | 8.39" X 3.66" X 12.87"              |
| OUTER BOX  | 19.21" x 17.32" x 13.58"(10Pcs/CTN) |

#### **ORDERING INFORMATION**

#### EXAMPLE:

#### CR-7110



#### WIRING DIAGRAM:



#### **PRODUCT ACCESSORIES: (Standard)**



### **MOUNTING ACCESSORIES: (Standard)**



## Wet Location LED Exit Sign





## **TYPE: CR-7110**

### **INSTRUCTIONS**:



Fig 5 on unit, put gasket between unit and canopy.