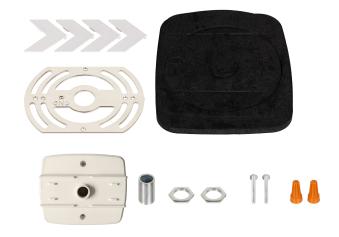

| UL                                |
| FINISH                | White                             |
| DIMENSION             | 320X64X205mm                      |
| CABLE                 | Input Connect, No cable           |
| WARRANTY              | 2 year limited                    |

# Wet Location LED Exit Sign 📿



## **TYPE: CR-7110**

#### DIMENSION:



| WATTAGE    | CR-7110                             |
|------------|-------------------------------------|
| NT. WEIGHT | 2.65 lbs                            |
| BOX DIM.   | 8.39" X 3.66" X 12.87"              |
| OUTER BOX  | 19.21" x 17.32" x 13.58"(10Pcs/CTN) |

#### **ORDERING INFORMATION**

#### EXAMPLE:

#### CR-7110



#### WIRING DIAGRAM:



#### **PRODUCT ACCESSORIES: (Standard)**



### **MOUNTING ACCESSORIES: (Standard)**



## Wet Location LED Exit Sign





## **TYPE: CR-7110**

### **INSTRUCTIONS**:



Fig 5 on unit, put gasket between unit and canopy.