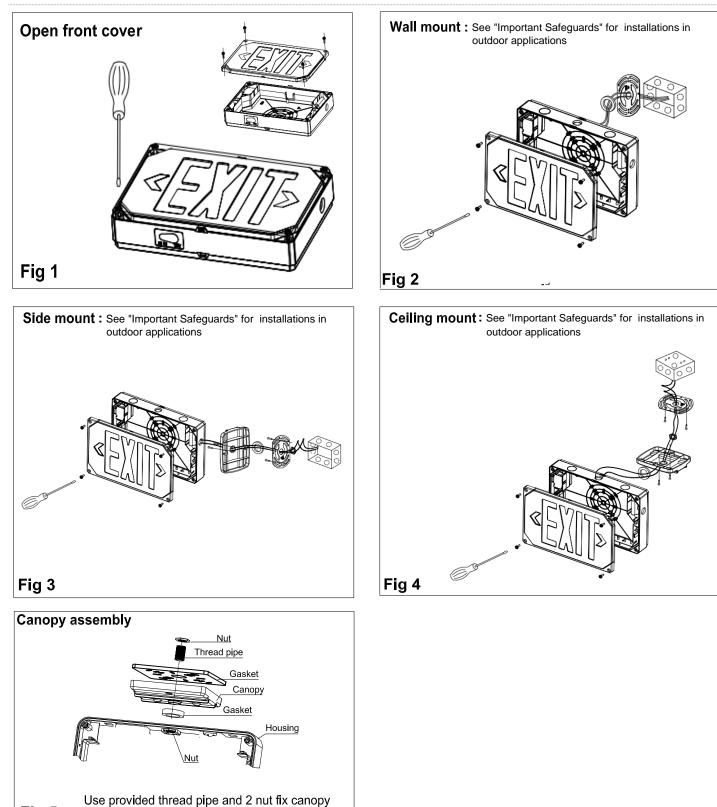

|
| DIMENSION             | 320X64X205mm                      |
| CABLE                 | Input Connect, No cable           |
| WARRANTY              | 2 year limited                    |

# Wet Location LED Exit Sign 📿



## **TYPE: CR-7110**

#### DIMENSION:



| WATTAGE    | CR-7110                             |
|------------|-------------------------------------|
| NT. WEIGHT | 2.65 lbs                            |
| BOX DIM.   | 8.39" X 3.66" X 12.87"              |
| OUTER BOX  | 19.21" x 17.32" x 13.58"(10Pcs/CTN) |

#### **ORDERING INFORMATION**

#### EXAMPLE:

#### CR-7110



#### WIRING DIAGRAM:



#### **PRODUCT ACCESSORIES: (Standard)**



### **MOUNTING ACCESSORIES: (Standard)**



## Wet Location LED Exit Sign





## **TYPE: CR-7110**

### **INSTRUCTIONS**:



Fig 5 on unit, put gasket between unit and canopy.