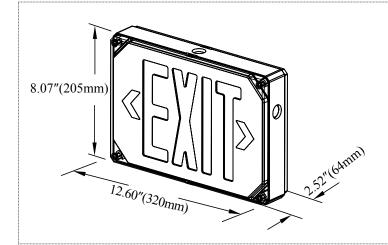

#### DIMENSION:

| WATTAGE    | CR-7110                             |
|------------|-------------------------------------|
| NT. WEIGHT | 2.65 lbs                            |
| BOX DIM.   | 8.39" X 3.66" X 12.87"              |
| OUTER BOX  | 19.21" x 17.32" x 13.58"(10Pcs/CTN) |