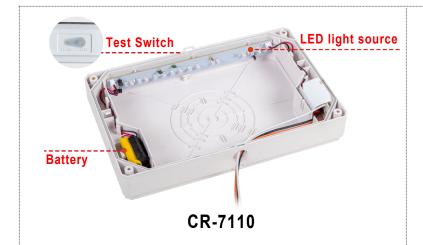

## **TYPE: CR-7110**

Wet Location LED Exit Sign accord with US STANDARD -Injection-molded, flame-retardant and high impact thermoplastic housing. This exit sign with design is great for placing on doorways, isles, restaurant, office building and warehouses.



CR-7110



#### **PRODUCT DISPLAY:**





|                       | SPECIFICATION                     |
|-----------------------|-----------------------------------|
| ТҮРЕ                  | CR-7110                           |
| WORKING VOLTAGE       | 120 / 277V 60Hz                   |
| INPUT RATING          | 2.0W 150mA                        |
| FACTORY SETTING       | Double-Face free parts in package |
| BATTERY               | 3.6V NiCad Battery                |
| COLOUR                | Red, Green Color In One           |
| EMERGENCY DURATION    | 90 Mins                           |
| RECHARGE TIME         | 24 Hours                          |
| PROTECTION LEVEL      | Wet Locations / IP65              |
| OPERATION TEMPERATURE | 0°C ~ 40°C                        |
| CERTIFICATION         | UL