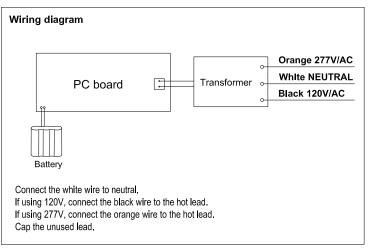

|
| OPERATION TEMPERATURE | 0°C ~ 40°C                        |
| CERTIFICATION         | UL                                |
| FINISH                | White                             |
| DIMENSION             | 320X64X205mm                      |
| CABLE                 | Input Connect, No cable           |
| WARRANTY              | 2 year limited                    |

# Wet Location LED Exit Sign 📿



## **TYPE: CR-7110**

#### DIMENSION:



| WATTAGE    | CR-7110                             |
|------------|-------------------------------------|
| NT. WEIGHT | 2.65 lbs                            |
| BOX DIM.   | 8.39" X 3.66" X 12.87"              |
| OUTER BOX  | 19.21" x 17.32" x 13.58"(10Pcs/CTN) |

#### **ORDERING INFORMATION**

#### EXAMPLE:

#### CR-7110



#### WIRING DIAGRAM:



#### **PRODUCT ACCESSORIES: (Standard)**



### **MOUNTING ACCESSORIES: (Standard)**



## Wet Location LED Exit Sign





## **TYPE: CR-7110**

### **INSTRUCTIONS**:



Fig 5 on unit, put gasket between unit and canopy.