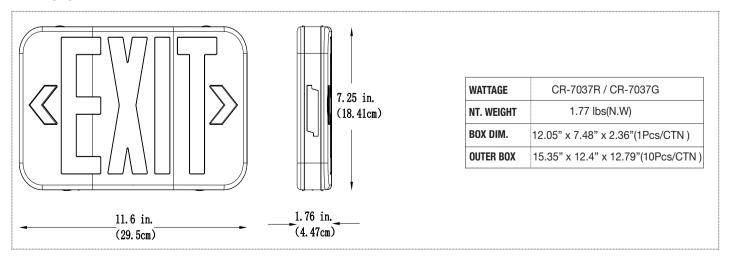

#### **DIMENSION:**

E: sales@snowball-inc.com

CR-7037R

CR-7037G

Standard:Double-Face free parts in package

|                     | SPECIFICATION                     |
|---------------------|-----------------------------------|
| ТҮРЕ                | CR-7037R / CR-7037G               |
| WORKING VOLTAGE     | 120V / 277V 50Hz/60Hz             |
| EFFICACY            | 0.86                              |
| POWER CONSUMPTION   | 4 W                               |
| INPUT CURRENT       | 100mA                             |
| RECHARGE TIME       | 24 Hours                          |
| OUTPUT WATTAGE      | 1W                                |
| EMERGENCY DURATION  | ≥90 Mins                          |
| BATTERY             | 1.2V                              |
| FACTORY SETTING     | Double-Face free parts in package |
| ENVIRONMENT         | DAMP                              |
| WORKING TEMPERATURE | 0°C ~ 40°C                        |
| CERTIFICATION       | UL                                |
| CABLE               | Input Connect, No cable           |
| WARRANTY            | 2 year limited                    |