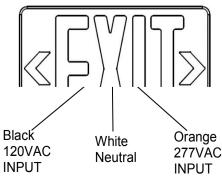

### **WIRING DIAGRAM:**

### CR-7037R / CR-7037G

Make the proper supply wire connections. If using 120VAC, connect the black and White wires to the building utility. If using 277VAC, connect the Orange and White wires to the building utility.