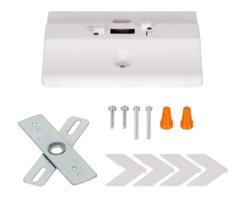

| 24 Hours                          |
| OUTPUT WATTAGE      | 1W                                |
| EMERGENCY DURATION  | ≥90 Mins                          |
| BATTERY             | 1.2V                              |
| FACTORY SETTING     | Double-Face free parts in package |
| ENVIRONMENT         | DAMP                              |
| WORKING TEMPERATURE | 0°C ~ 40°C                        |
| CERTIFICATION       | UL                                |
| CABLE               | Input Connect, No cable           |
| WARRANTY            | 2 year limited                    |

#### **DIMENSION:**



E: sales@snowball-inc.com

# **LED Emergency Exit Sign**





## TYPE: CR-7037R;CR-7037G

## ORDERING INFORMATION

#### **EXAMPLE:**

### CR-7037R / CR-7037G



## **ACCESSORIES (Standard)**



CR-7037R / CR-7037G

### **WIRING DIAGRAM:**

### CR-7037R / CR-7037G

Make the proper supply wire connections. If using 120VAC, connect the black and White wires to the building utility. If using 277VAC, connect the Orange and White wires to the building utility.



# 





## TYPE: CR-7037R;CR-7037G

## **Mounting Instructions**

## NOTE: First turn off electricity.

1.Remove mounting plate from fixture.



2.Knockout in back of mounting plate and push wires through the hole.



3. Securely attach mounting plate to J-box (not provided).



#### **4.ELECTRICAL CONNECTIONS**

Make the proper supply wire connections.

If using 120VAC, connect the black and White wires to the building utility.

If using 277VAC, connect the Orange and White wires to the building utility.