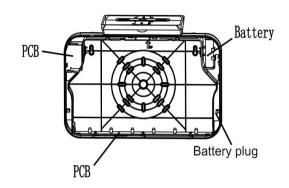

S (Standard)**



CR-7037R / CR-7037G

### **WIRING DIAGRAM:**

### CR-7037R / CR-7037G

Make the proper supply wire connections. If using 120VAC, connect the black and White wires to the building utility. If using 277VAC, connect the Orange and White wires to the building utility.



# 





## TYPE: CR-7037R;CR-7037G

## **Mounting Instructions**

## NOTE: First turn off electricity.

1.Remove mounting plate from fixture.



2.Knockout in back of mounting plate and push wires through the hole.



3. Securely attach mounting plate to J-box (not provided).



#### **4.ELECTRICAL CONNECTIONS**

Make the proper supply wire connections.

If using 120VAC, connect the black and White wires to the building utility.

If using 277VAC, connect the Orange and White wires to the building utility.