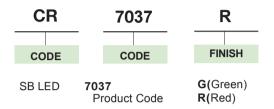

|
| RECHARGE TIME       | 24 Hours                          |
| OUTPUT WATTAGE      | 1W                                |
| EMERGENCY DURATION  | ≥90 Mins                          |
| BATTERY             | 1.2V                              |
| FACTORY SETTING     | Double-Face free parts in package |
| ENVIRONMENT         | DAMP                              |
| WORKING TEMPERATURE | 0°C ~ 40°C                        |
| CERTIFICATION       | UL                                |
| CABLE               | Input Connect, No cable           |
| WARRANTY            | 2 year limited                    |

#### **DIMENSION:**



E: sales@snowball-inc.com

# **LED Emergency Exit Sign**





## TYPE: CR-7037R;CR-7037G

## ORDERING INFORMATION

#### **EXAMPLE:**

### CR-7037R / CR-7037G



## **ACCESSORIES (Standard)**



CR-7037R / CR-7037G

### **WIRING DIAGRAM:**

### CR-7037R / CR-7037G

Make the proper supply wire connections. If using 120VAC, connect the black and White wires to the building utility. If using 277VAC, connect the Orange and White wires to the building utility.



# 





## TYPE: CR-7037R;CR-7037G

## **Mounting Instructions**

## NOTE: First turn off electricity.

1.Remove mounting plate from fixture.



2.Knockout in back of mounting plate and push wires through the hole.



3. Securely attach mounting plate to J-box (not provided).



#### **4.ELECTRICAL CONNECTIONS**

Make the proper supply wire connections.

If using 120VAC, connect the black and White wires to the building utility.

If using 277VAC, connect the Orange and White wires to the buil