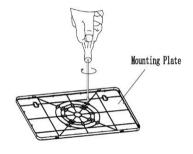

## **Mounting Instructions**

## NOTE: First turn off electricity.

1.Remove mounting plate from fixture.

2.Knockout in back of mounting plate and push wires through the hole.

3. Securely attach mounting plate to J-box (not provided).