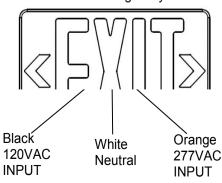

### **WIRING DIAGRAM:**

### CR-7037R / CR-7037G

Make the proper supply wire connections. If using 120VAC, connect the black and White wires to the building utility. If using 277VAC, connect the Orange and White wires to the building utility.