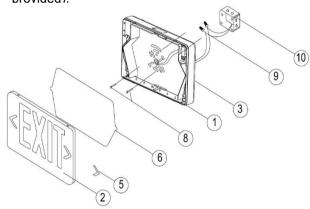

2 year limited                    |

#### **DIMENSION:**



E: sales@snowball-inc.com

# **LED Emergency Exit Sign**





## TYPE: CR-7037R;CR-7037G

## ORDERING INFORMATION

#### **EXAMPLE:**

### CR-7037R / CR-7037G



## **ACCESSORIES (Standard)**



CR-7037R / CR-7037G

### **WIRING DIAGRAM:**

### CR-7037R / CR-7037G

Make the proper supply wire connections. If using 120VAC, connect the black and White wires to the building utility. If using 277VAC, connect the Orange and White wires to the building utility.



# 





## TYPE: CR-7037R;CR-7037G

## **Mounting Instructions**

## NOTE: First turn off electricity.

1.Remove mounting plate from fixture.



2.Knockout in back of mounting plate and push wires through the hole.



3. Securely attach mounting plate to J-box (not provided).



#### **4.ELECTRICAL CONNECTIONS**

Make the proper supply wire connections.

If using 120VAC, connect the black and White wires to the building utility.

If using 277VAC, connect the Orange and White wires to the building utility.