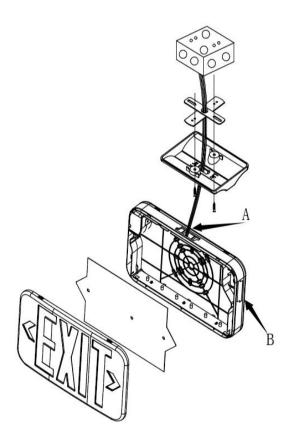

## **Mounting Instructions**

## NOTE: First turn off electricity.

1.Remove mounting plate from fixture.

2.Knockout in back of mounting plate and push wires through the hole.

3. Securely attach mounting plate to J-box (not provided).

#### **4.ELECTRICAL CONNECTIONS**

Make the proper supply wire connections.

If using 120VAC, connect the black and White wires to the building utility.

If using 277VAC, connect the Orange and White wires to the building utility.