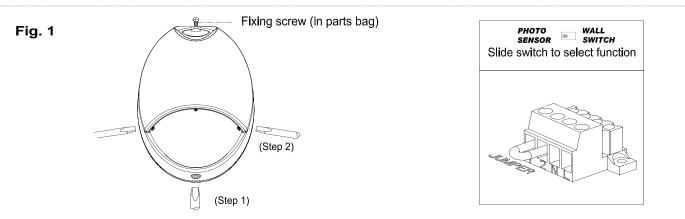

### Max Mounting Height: 11.1ft(3.3M)

1.Remove cover from fixture with a screwdriver.

2.Select working mode.

### Function:

- 1. When AC connected, the green indicator on.
- 2. For normal lighting use, the fixture can be configured for automatic operation by the built-in daylight photo sensor, or can be switched through an external switch. For battery backup models the fixture will illuminate from battery power on loss of normal AC, regardless of the photo sensor or wall switch operation.
- 3. For photo sensor operation, connect the jumper between terminals 1 and 2 (Pic2) and slide the slide switch (Pic4) to the Photo Sensor position. The photo sensor will turn the fixture on when the ambient lighting <10 Lux, and off when the ambient lighting >30 Lux.
- 4. For an external switch: remove the jumper between terminals 1 and 2(Pic3), and slide the slide switch (Pic4) to the Wall Switch position. The external switch connections must be fully isolated from any other circuitry.