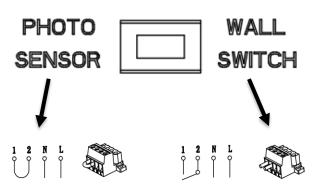

### Function:

- 1. When AC connected, the green indicator on.
- 2. For normal lighting use, the fixture can be configured for automatic operation by the built-in daylight photo sensor, or can be switched through an external switch. For battery backup models the fixture will illuminate from battery power on loss of normal AC, regardless of the photo sensor or wall switch operation.
- 3. For photo sensor operation, connect the jumper between terminals 1 and 2 (Pic2) and slide the slide switch (Pic4) to the Photo Sensor position. The photo sensor will turn the fixture on when the ambient lighting <10 Lux, and off when the ambient lighting >30 Lux.
- 4. For an external switch: remove the jumper between terminals 1 and 2(Pic3), and slide the slide switch (Pic4) to the Wall Switch position. The external switch connections must be fully isolated from any other circuitry.