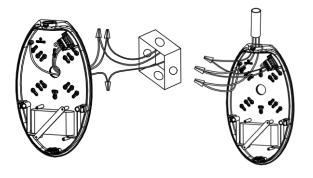

### WIRING DIAGRAM:

#### Fig. 2 Wall Mount - Back Power Feed

Fig. 3

#### **3.ELECTRICAL CONNECTIONS**

Make the proper supply wire connections. Connect L and N to building power supply.

4. Pull out all AC wires from the back of the fixture or top of the fixture for mounting. (J-box not provided)