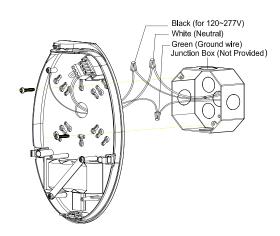

#### Fig. 2 Wall Mount - Back Power Feed

Fig. 3

#### **3.ELECTRICAL CONNECTIONS**

Make the proper supply wire connections. Connect L and N to building power supply.

4. Pull out all AC wires from the back of the fixture or top of the fixture for mounting. (J-box not provided)