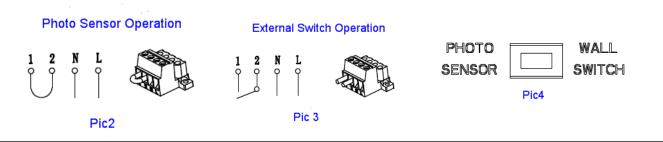

### Function:

- 1. When AC connected, the green indicator on.
- 2. For normal lighting use, the fixture can be configured for automatic operation by the built-in daylight photo sensor, or can be switched through an external switch. For battery backup models the fixture will illuminate from battery power on loss of normal AC, regardless of the photo sensor or wall switch operation.
- 3. For photo sensor operation, connect the jumper between terminals 1 and 2 (Pic2) and slide the slide switch (Pic4) to the Photo Sensor position. The photo sensor will turn the fixture on when the ambient lighting <10 Lux, and off when the ambient lighting >30 Lux.
- 4. For an external switch: remove the jumper between terminals 1 and 2(Pic3), and slide the slide switch (Pic4) to the Wall Switch position. The external switch connections must be fully isolated from any other circuitry.