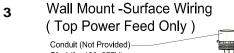

#### **3.ELECTRICAL CONNECTIONS**

Make the proper supply wire connections. Connect L and N to building power supply.

4. Pull out all AC wires from the back of the fixture or top of the fixture for mounting. (J-box not provided)