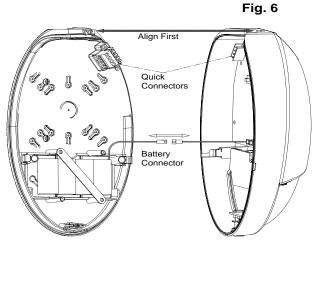

rs                            |
| PROTECTION LEVEL      | IP65 Protection                     |
| OPERATION TEMPERATURE | 0°C ~ 40°C                          |
| CERTIFICATION         | UL                                  |
| FINISH                | Dark Bronze                         |
| CABLE                 | Input Connect, No cable             |
| WARRANTY              | 2 year limited                      |



**TYPE: CR-7054** 

### **DIMENSION:**



### **ORDERING INFORMATION**

#### EXAMPLE:

### **CR-7054**

| CR     | 7054         |
|--------|--------------|
| CODE   | CODE         |
| SB LED | 7054         |
|        | Product Code |

## **MOUNTING ACCESSORIES: (Standard)**





**TYPE: CR-7054** 

### WIRING DIAGRAM:



#### Fig. 2 Wall Mount - Back Power Feed



Fig. 3











## **TYPE: CR-7054**

## **INSTRUCTIONS** :

NOTE: First turn off electricity.

### Max Mounting Height: 11.1ft(3.3M)

1.Remove cover from fixture with a screwdriver.



2.Select working mode.



#### **3.ELECTRICAL CONNECTIONS**

Make the proper supply wire connections. Connect L and N to building power supply.

4. Pull out all AC wires from the back of the fixture or top of the fixture for mounting. (J-box not provided)



5. Restore power and press test button. AC light will turn off.

### Function:

- 1. When AC connected, the green indicator on.
- 2. For normal lighting use, the fixture can be configured for automatic operation by the built-in daylight photo sensor, or can be switched through an external switch. For battery backup models the fixture will illuminate from battery po