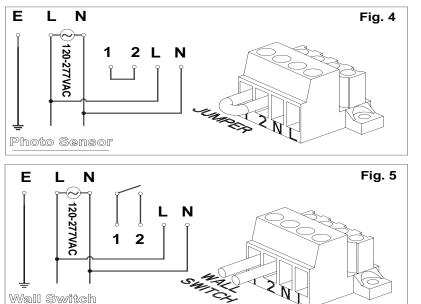

### WIRING DIAGRAM:

### Function:

- 1. When AC connected, the green indicator on.
- 2. For normal lighting use, the fixture can be configured for automatic operation by the built-in daylight photo sensor, or can be switched through an external switch. For battery backup models the fixture will illuminate from battery power on loss of normal AC, regardless of the photo sensor or wall switch operation.
- 3. For photo sensor operation, connect the jumper between terminals 1 and 2 (Pic2) and slide the slide switch (Pic4) to the Photo Sensor position. The photo sensor will turn the fixture on when the ambient lighting <10 Lux, and off when the ambient lighting >30 Lux.
- 4. For an external switch: remove the jumper between terminals 1 and 2(Pic3), and slide the slide switch (Pic4) to the Wall Switch position. The external switch connections must be fully isolated from any other circuitry.