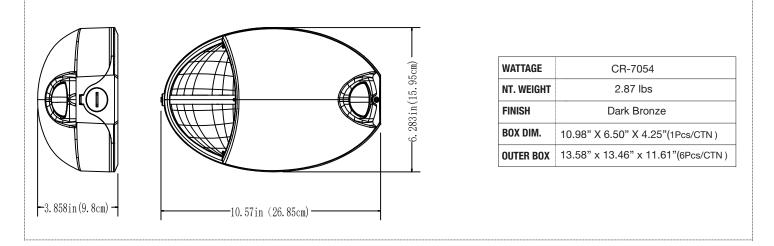

#### **PRODUCT DISPLAY:**

|                       | SPECIFICATION                       |
|-----------------------|-------------------------------------|
| TYPE                  | CR-7054                             |
| WORKING VOLTAGE       | 120-277V 60Hz                       |
| POWER CONSUMPTION     | 4.8W max                            |
| OUTPUT                | Super Bright COB LED 12W            |
| BATTERY               | 4.8V 1800mAh Nickel Cadmium Battery |
| LUMEN                 | 1000 LM                             |
| EMERGENCY LUMEN       | 400 LM                              |
| CCT                   | 6500K                               |
| EMERGENCY DURATION    | 90 Mins                             |
| RECHARGE TIME         | 24 Hours                            |
| PROTECTION LEVEL      | IP65 Protection                     |
| OPERATION TEMPERATURE | 0°C ~ 40°C                          |
| CERTIFICATION         | UL                                  |
| FINISH                | Dark Bronze                         |
| CABLE                 | Input Connect, No cable             |
| WARRANTY              | 2 year limited                      |

### **DIMENSION:**