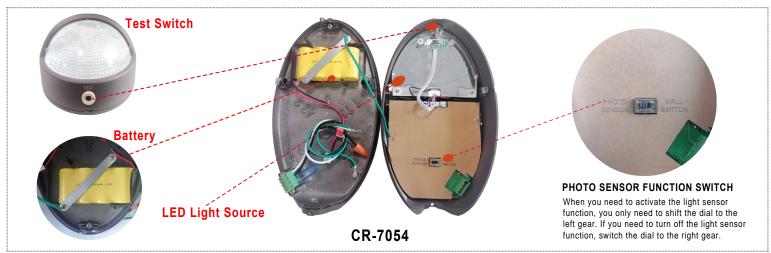

### Function:

- 1. When AC connected, the green indicator on.
- 2. For normal lighting use, the fixture can be configured for automatic operation by the built-in daylight photo sensor, or can be switched through an external switch. For battery backup models the fixture will illuminate from battery power on loss of normal AC, regardless of the photo sensor or wall switch operation.
- 3. For photo sensor operation, connect the jumper between terminals 1 and 2 (Pic2) and slide the slide switch (Pic4) to the Photo Sensor position. The photo sensor will turn the fixture on when the ambient lighting <10 Lux, and off when the ambient lighting >30 Lux.
- 4. For an external switch: remove the jumper between terminals 1 and 2(Pic3), and slide the slide switch (Pic4) to the Wall Switch position. The external switch connections must be fully isolated from any other circuitry.