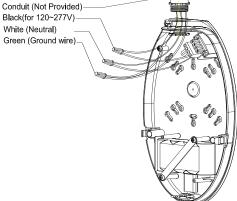

#### **3.ELECTRICAL CONNECTIONS**

Make the proper supply wire connections. Connect L and N to building power supply.

4. Pull out all AC wires from the back of the fixture or top of the fixture for mounting. (J-box not provided)