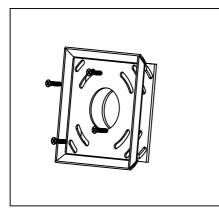

## 2. Installation

1).Twist lock PC cover as shown and reflectors screws removed after the PC cover and reflector.

 Tighten the radiator screw then connect a good AC line and grounding line.

4) .After connected line, fitted with a reflector and PC cover, screw down the screws.