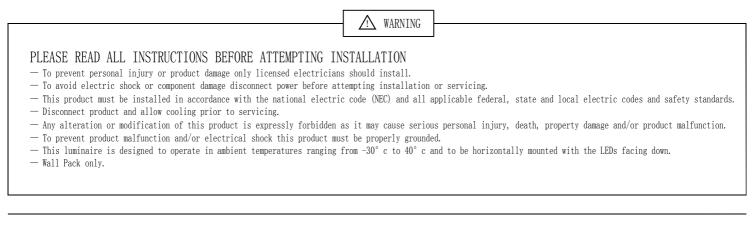

## 2. Installation

1).Twist lock PC cover as shown and reflectors screws removed after the PC cover and reflector.

 Tighten the radiator screw then connect a good AC line and grounding line.

### 3. Checking

- 1). Does all the wires connect in a correct way as the pictures show below?
- 2). Is the ground lead installed appropriately?
- 3). make sure the photocell function well.

 Use electric drill and radiator photogenic corresponding mounting holes on the wall, and labeled waterproof foam rubber and tighten the screw.