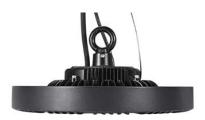

### **DESCRIPTION**

Snowball HL07 Series LED Outdoor Low/Mid/High bay fixtures designed and manufactured of powder-coated Die-cast aluminum cooking design, Wet Location, various wattage range power of 100 watts to 200 watts and motion sensor control available great for applications such as Warehouse, Gymnasium, Manufacturing, parking lot, Schools, Garage, Refrigerated areas and Residential areas and many more other applications.

# HL07 Series Low Profile Low/middle/High Bay 100W - 200W

- Efficiency: Up to 150 LPW
- CCT: 5000K
- Power factor > 0.95
- UL Wet Location
- CRI: >80
- Input Voltage: 120-277V

- Limited Warranty: 5 Years
- 1-10V dimming, Continuous
- Beam 120°
- Operating temperature: -22°F ~ 122°F
- Cable: 3 core, 18AWG (300mm)
- Wattage 100W,150W,200W