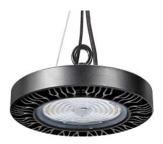

### **DESCRIPTION**

Snowball HL07 Series LED Outdoor Low/Mid/High bay fixtures designed and manufactured of powder-coated Die-cast aluminum cooking design, Wet Location, various wattage range power of 100 watts to 200 watts and motion sensor control available great for applications such as Warehouse, Gymnasium, Manufacturing, parking lot, Schools, Garage, Refrigerated areas and Residential areas and many more other applications.

# HL07 Series Low Profile Low/middle/High Bay 100W - 200W

- Efficiency: Up to 150 LPW
- CCT: 5000K
- Power factor > 0.95
- UL Wet Location
- CRI: >80
- Input Voltage: 120-277V

- Limited Warranty: 5 Years
- 1-10V dimming, Continuous
- Beam 120°
- Operating temperature: -22°F ~ 122°F
- Cable: 3 core, 18AWG (300mm)
- Wattage 100W,150W,200W