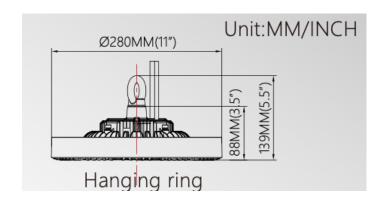

-----------|------------------------------------|---------------------------------------|
| Packing QTY | 1pcs/CTN                           | 5pcs/CTN                              | 1pcs/CTN                           | 5pcs/CTN                              |
| CTN SIZE    | 292x101x298 MM<br>11.4x4x11.7 INCH | 549x308x320 MM<br>21.6x12.1x12.6 INCH | 292x101x298 MM<br>11.4x4x11.7 INCH | 549x308x320 MM<br>21.6x12.1x12.6 INCH |
| N.W.        | 2.3KG/5.1LB                        | 11.5KG/25.3LB                         | 2.5KG/5.5LB                        | 12.5KG/27.6LB                         |
| G.W.        | 2.6KG/5.7LB                        | 13.7KG/30.2LB                         | 2.8KG/6.2LB                        | 14.7KG/32.4LB                         |

## **DIMENSIONS / WEIGHT:**





## **WIRING DIAGRAM**

Wiring Connection

Turn off the power, connect AC wire.

Dimmer connection (With dimmable driver.)

- 1.Compatible with 0-10V dimming.
- 2.Connect wires as below.