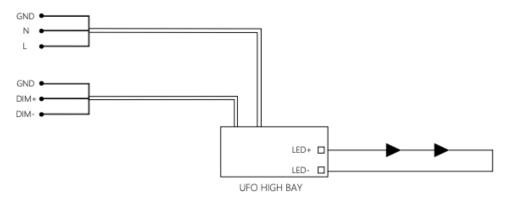

## **WIRING DIAGRAM**

Wiring Connection

Turn off the power, connect AC wire.

Dimmer connection (With dimmable driver.)

- 1.Compatible with 0-10V dimming.
- 2.Connect wires as below.